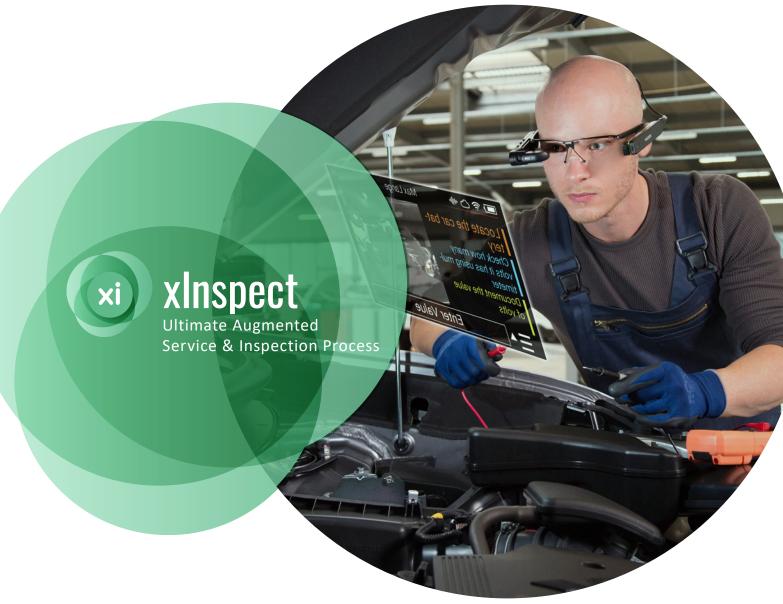

# Highest performance and accuracy during maintenance, repair & overhaul

In maintenance and inspection technicians need both of their hands to perform their actual tasks, but paper-based instructions, manual data entry and complex documentation requirements keep interrupting them.

With our 'inspect-by-vision' solution xInspect, running on smart glasses, the technician sees all relevant information, checklists, and diagrams directly in front of his eyes – in a simple step-by-step manner. Integrated features like taking pictures, recording videos, and speech-to-text comments in combination with sensor and backend integration guarantee for streamlined, error-free, and transparent documentation. And if a problem cannot be solved alone, experts are just one remote support call away.